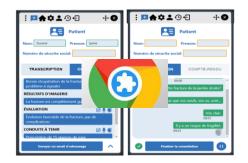

## **Chrome plugin**

You receive a private link after your subscription

Prerequisites: have the Chrome browser

Real-time transcription and automatic summary of the consultation, consultation history

**Sending documents** 

Definition of sections to summarize and data to extract

**Editing standard documents** 